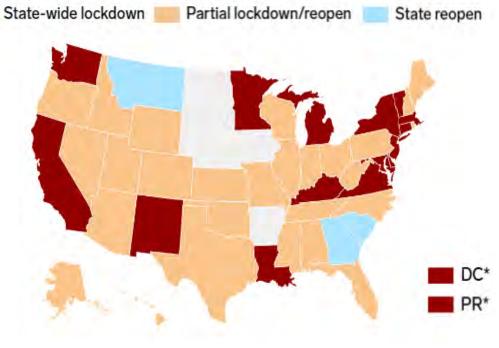

#### **CASES COMING DOWN AS REOPENING ALLOWED**

Footnotes: Data is daily and as of May 17. 2020. Source: dph.Georgia.gov, Verdence Capital Advisors.