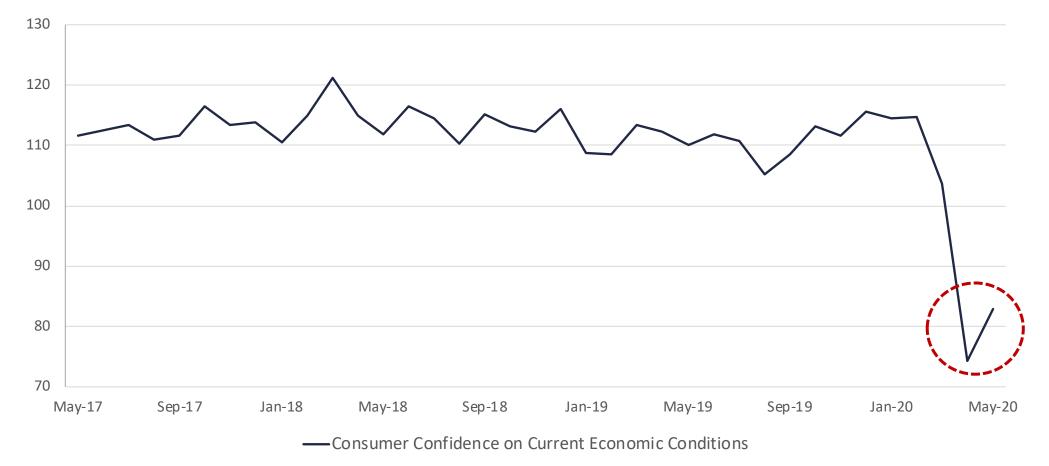

#### **CASES COMING DOWN AS REOPENING ALLOWED**

Footnotes: Data is daily and as of May 17. 2020. Source: dph.Georgia.gov, Verdence Capital Advisors.