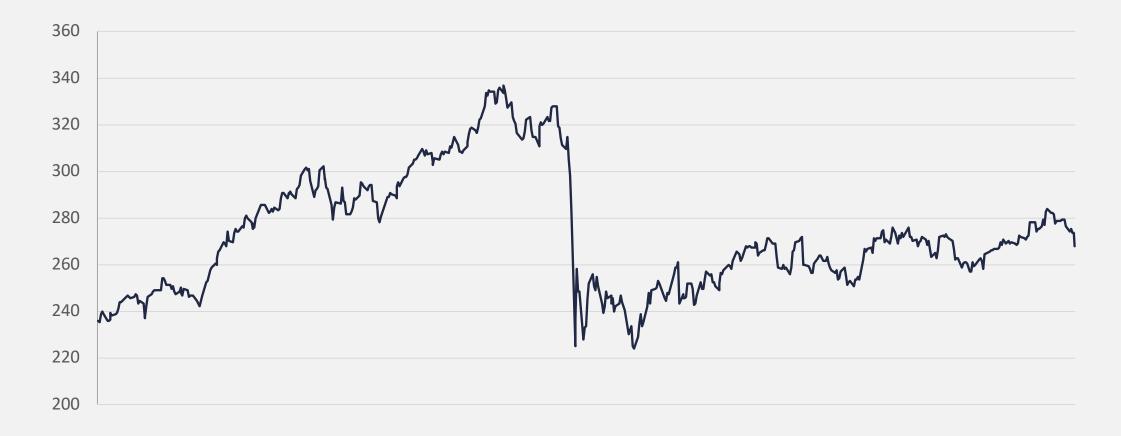

#### **FEAR VERSUS REALITY**

-S&P 500 - Daily Price

As of April 1, 2020

As of May 15, 2020