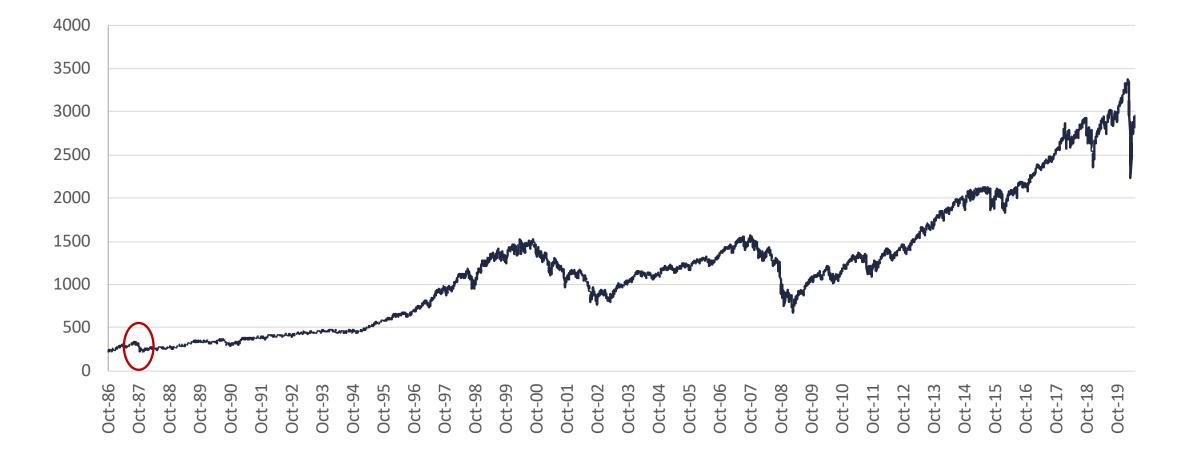

#### **EVENT DRIVEN BEAR MARKETS TYPICALLY YIELD ATTRACTIVE RETURNS**

| Year      | S&P 500 Decline S&P 500 Return 12 Mos La |       |  |
|-----------|------------------------------------------|-------|--|
| 1987      | -33.5% 22.8%                             |       |  |
| 1961-1962 | -28.0% 32.7%                             |       |  |
| 1966      | -22.2%                                   | 33.2% |  |
| 2018      | -19.8%                                   | 37.1% |  |
| 1976-1978 | -19.4%                                   | 12.6% |  |
| 2011      | -19.4% 32.0%                             |       |  |
| 1998      | -19.2% 39.2%                             |       |  |
| 2010      | -16.0% 30.8%                             |       |  |
| 1983-1984 | -14.4%                                   | 29.6% |  |
| 1950      | -14.0%                                   | 31.4% |  |
| Average   | -20.6%                                   | 30.1% |  |