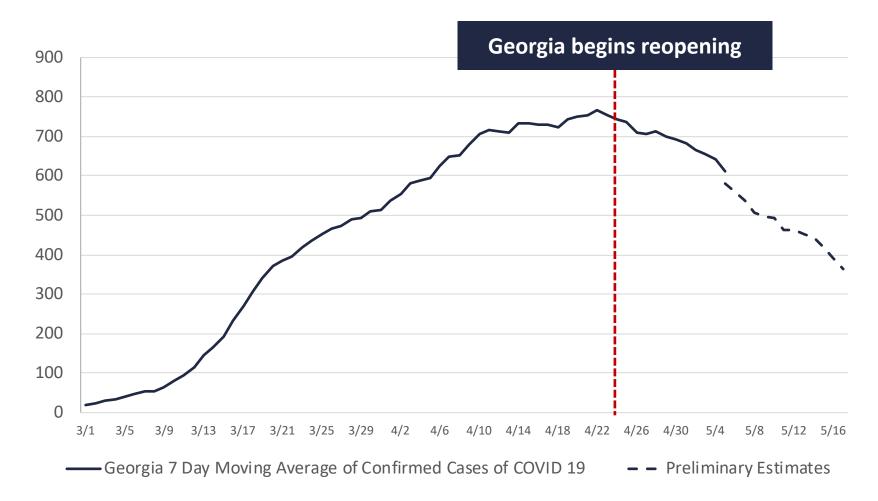

#### **CASES COMING DOWN AS REOPENING ALLOWED**

Footnotes: Data is daily and as of May 17. 2020. Source: dph.Georgia.gov, Verdence Capital Advisors.